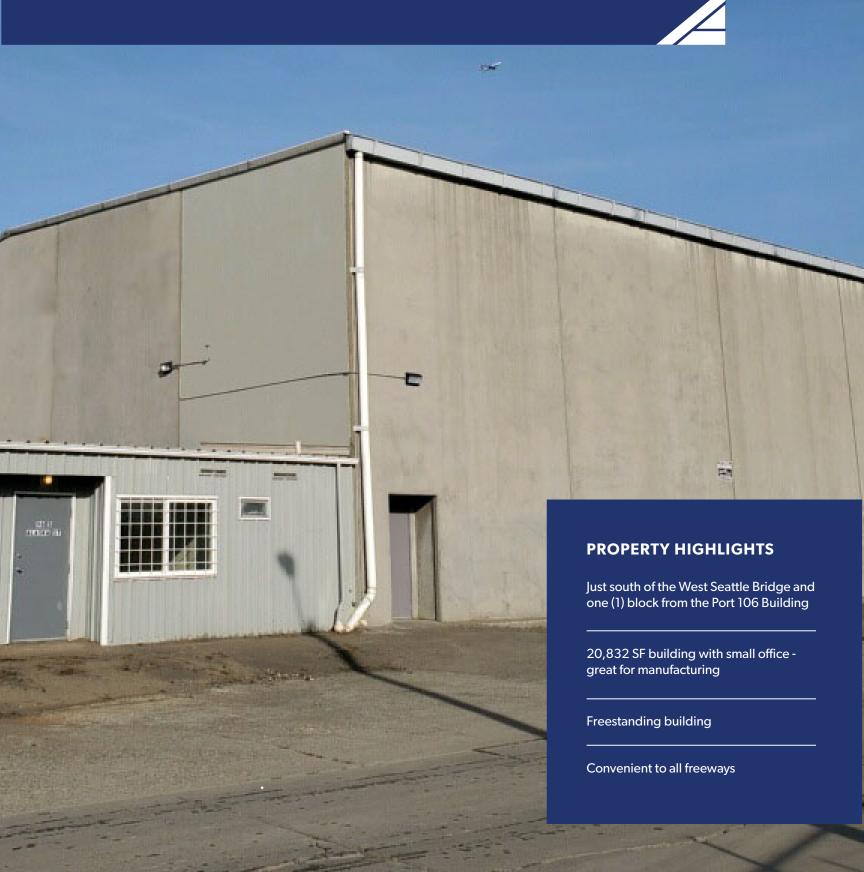

# BLOCH STEEL BLDG

20,832 SF AVAILABLE

96 S ALASKA ST, SEATTLE, WA 98134

## **BLOCH STEEL BLDG**

Seattle Industrial District Space

Open Design - 30' Clear Height

#### STRATEGIC LOCATION

Ten (10) blocks from Seattle's vibrant Georgetown neighborhood

Highly visible from 1st Avenue South

The Bloch Steel Building is easily accessible to all the major freeways with on/off ramps to I-5 and Hwy-99 less than 0.5 mile away

#### **FEATURES**

20,832 SF building 448 SF office

1 oversized grade-level door 20' width x 14' height

30' ceiling height

**Heavy power** 

**Radiant heat** 

Two (2) 10 ton cranes

Available now