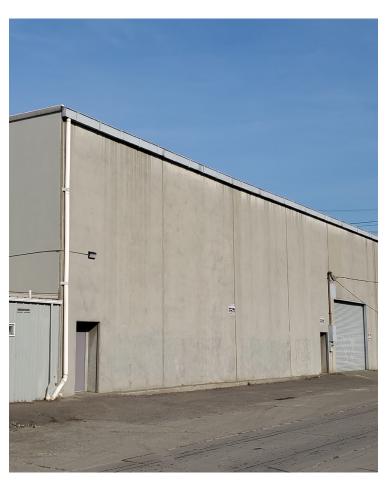

## **BLOCH STEEL BLDG**

Seattle Industrial District Space

Open Design - 30' Clear Height

#### **FEATURES**

20,832 SF building 448 SF office

1 oversized grade-level door 20' width x 14' height

30' ceiling height

**Heavy power** 

**Radiant heat** 

Two (2) 10 ton cranes

Available now