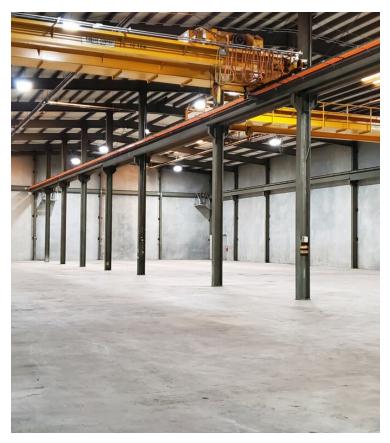

#### **FEATURES**

20,832 SF building 448 SF office

1 oversized grade-level door 20' width x 14' height

30' ceiling height

**Heavy power** 

**Radiant heat** 

Two (2) 10 ton cranes

Available now