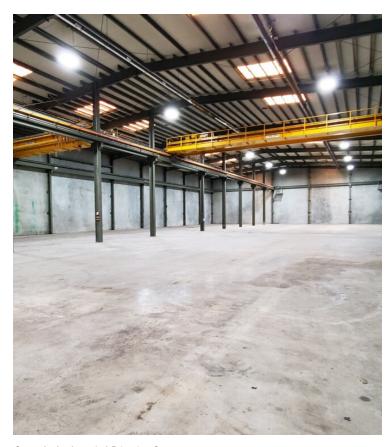

#### **FEATURES**

20,832 SF building 448 SF office

1 oversized grade-level door 20' width x 14' height

30' ceiling height

**Heavy power** 

**Radiant heat** 

Two (2) 10 ton cranes

Available now