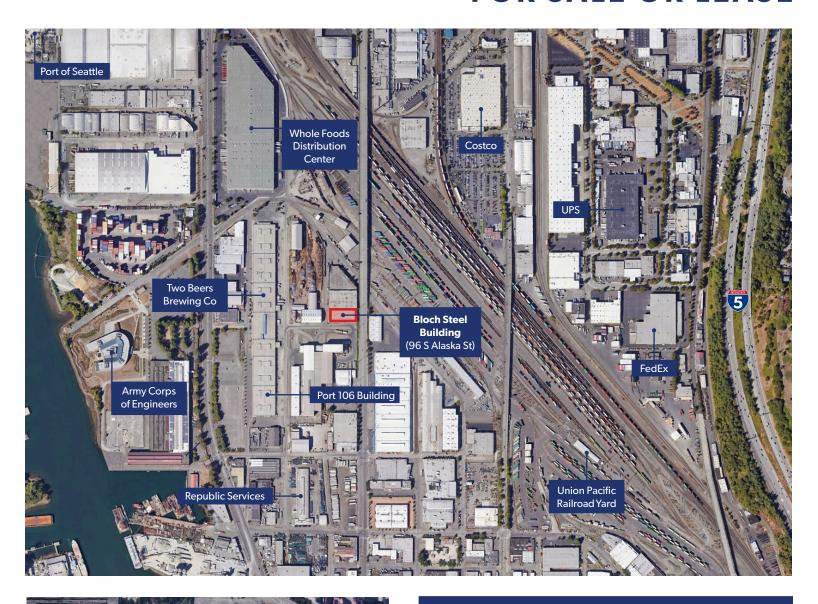

#### STRATEGIC LOCATION

Ten (10) blocks from Seattle's vibrant Georgetown neighborhood

Highly visible from 1st Avenue South

The Bloch Steel Building is easily accessible to all the major freeways with on/off ramps to I-5 and Hwy-99 less than 0.5 mile away

Many new businesses nearby with a variety of other strong manufacturing, design, and service offerings

Open Entrance Area