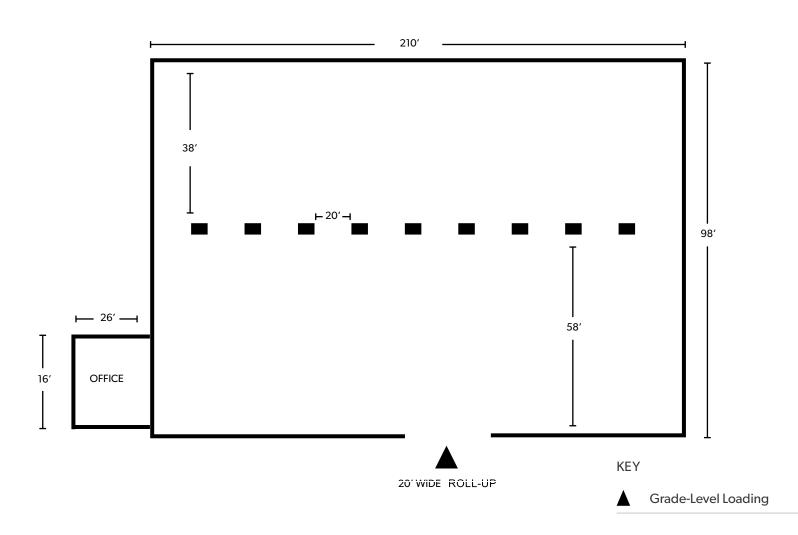

#### **FEATURES**

20,832 SF building 448 SF office

1 oversized grade-level door 20' width x 14' height

30' ceiling height

**Heavy power** 

**Radiant heat** 

Two (2) 10 ton cranes

Available now

## **BLOCH STEEL BLDG**

| BUILDING                        | LAND                       |
|---------------------------------|----------------------------|
| Type: Warehouse / Manufacturing | Land Acres: <b>0.57 AC</b> |
| RBA: <b>20,832 SF</b>           | Land SF: <b>24,651 SF</b>  |
| Year Built: <b>1979</b>         | Zoning: IG1 U85            |
| Construction: Masonry           |                            |
| Tenancy: Single                 |                            |
|                                 |                            |
|                                 |                            |
|                                 |                            |
|                                 |                            |
|                                 |                            |
|                                 |                            |